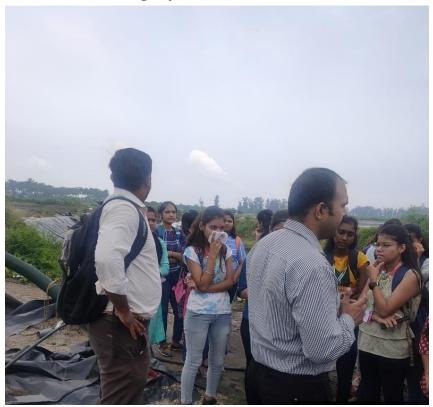

### Photographs of the Field Visit

Students and Faculties of Zoology at Unnati Aquaculture, Mahim

Students understanding practices and techniques used in Aquaculture