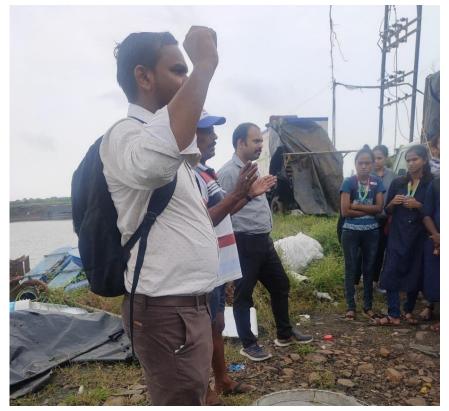

### Photographs of the Field Visit

Students and Faculties of Zoology at Unnati Aquaculture, Mahim

Students understanding practices and techniques used in Aquaculture