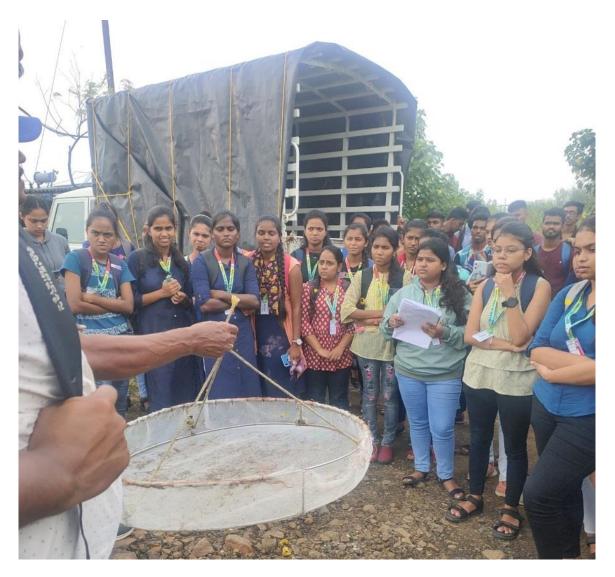

### Photographs of the Field Visit

Students and Faculties of Zoology at Unnati Aquaculture, Mahim

Students understanding practices and techniques used in Aquaculture